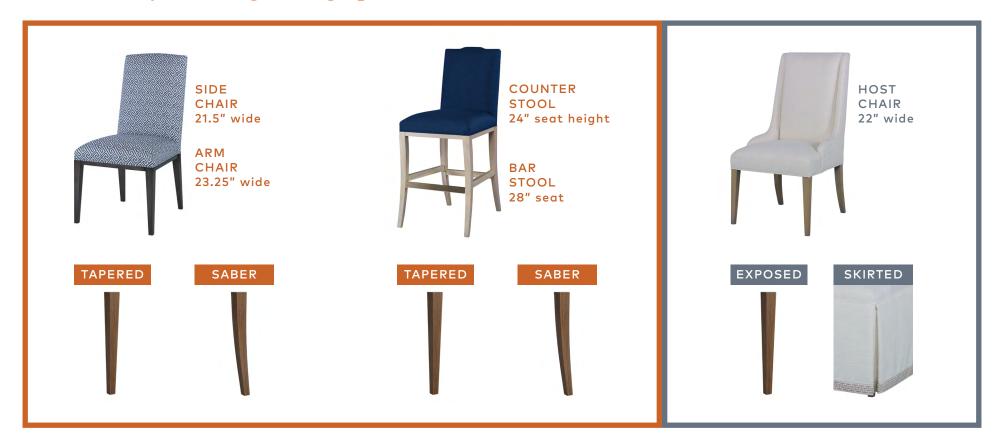

Chaddock Seated was inspired by our talented design partners' request for a premium dining chair and bar stool program that customizes easily. Scaled for optimal comfort and striking form, the timeless designs are available in a range of back styles and leg options. Seated also delivers something other dining chair programs don't: high-quality, corner-blocked maple frames carefully crafted, finished and upholstered in a legendary North Carolina workroom.



Scan the QR Code for the complete program at chaddock.com

#### **Chaddock Seated**

BEAUTIFUL, BESPOKE SEATING IN FOUR SIMPLE STEPS

#### 1 Choose your design & leg option.



### <sup>2</sup> Choose your back style.



## 3 Choose your fabric.

Visit chaddock.com to view our range of fabrics and leathers or supply your own (COM).

# 4 Specify your finish.

Choose from over 70 artisanal finishes in your choice of sheen level and distressing or contact our workroom to discuss any custom finishes you may have in mind.

#### SELECT SHEEN LEVEL

AND DISTRESS LEVEL

Low • Medium • High

Minimal chain • Light distress • Medium distress • Heavy distress

chaddock.com TC / PP / 02-24