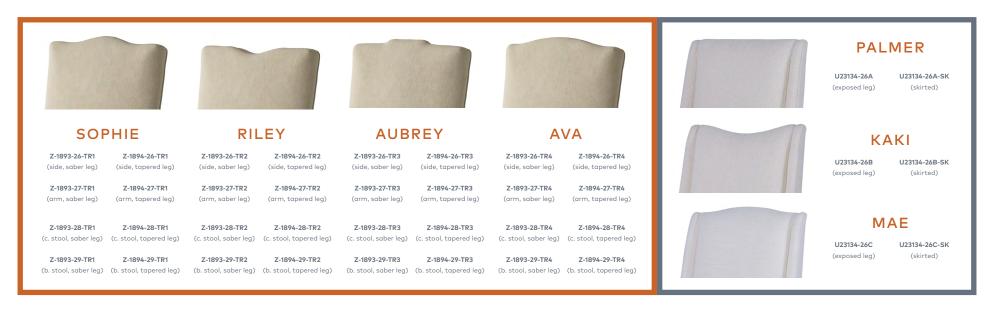

Chaddock Seated was inspired by our talented design partners' request for a premium dining chair and bar stool program that customizes easily. Scaled for optimal comfort and striking form, the timeless designs are available in a range of back styles and leg options. Seated also delivers something other dining chair programs don't: high-quality, corner-blocked maple frames carefully crafted, finished and upholstered in a legendary North Carolina workroom.



Scan the QR Code for the complete program at chaddock.com

#### **Chaddock Seated**

BEAUTIFUL, BESPOKE SEATING IN FOUR SIMPLE STEPS

#### 1 Choose your design & leg option.



### <sup>2</sup> Choose your back style.



## 3 Choose your fabric.

Visit chaddock.com to view our range of fabrics and leathers or supply your own (COM).

# 4 Specify your finish.

Choose from over 70 artisanal finishes in your choice of sheen level and distressing or contact our workroom to discuss any custom finishes you may have in mind.

#### SELECT SHEEN LEVEL

AND DISTRESS LEVEL

Low • Medium • High

Minimal chain • Light distress • Medium distress • Heavy distress

chaddock.com TC / PP / 02-24