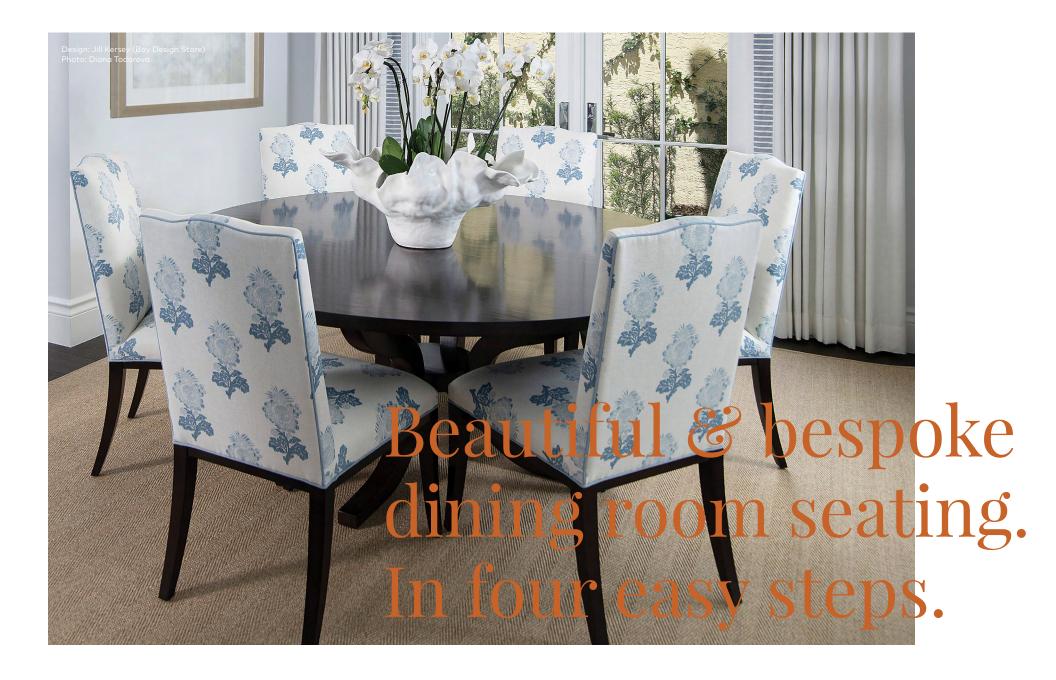

Chaddock Seated was inspired by our talented design partners' request for a premium dining chair and bar stool program that customizes easily. Scaled for optimal comfort and striking form, the timeless designs are available in a range of back styles and leg options. Seated also delivers something other dining chair programs don't: high-quality, corner-blocked maple frames carefully crafted, finished and upholstered in a legendary North Carolina workroom.



Scan the QR Code for the complete program at chaddock.com

#### **Chaddock Seated**

BEAUTIFUL, BESPOKE SEATING IN FOUR SIMPLE STEPS

#### 1 Choose your design & leg option.



### <sup>2</sup> Choose your back style.



## 3 Choose your fabric.

Visit chaddock.com to view our range of fabrics and leathers or supply your own (COM).