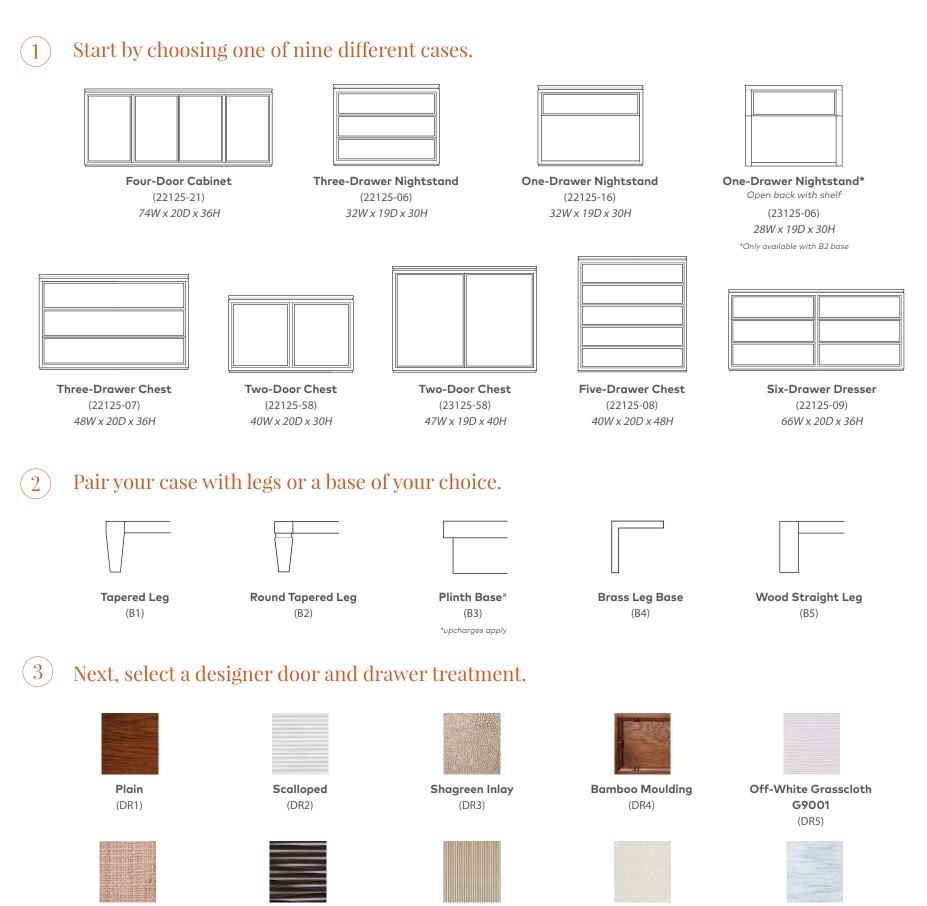

## CHADDOCK

chaddock.com

fig by Chaddock makes it easy to create custom, American made casegoods quickly and easily. Configure yours in just 6 simple steps:

Natural Grasscloth

ct Wave

Tan Herrinabone Grasscloth

Sky Blue Basketweave

| G9002 | (DR7)                    | (DR8) | G9005 | Grasscloth |  |
|-------|--------------------------|-------|-------|------------|--|
| (DR6) | Push touch hardware only |       | (DR9) | G9006      |  |
|       | Metal drawer guides only |       |       | (DR10)     |  |

# 4 Once the case is complete, select a wood species.

**B.** Maple

Textured Abst

### Then, pick from our range of standard and premium finishes.

Select from over 70 artisanal finishes on our website. Specify sheen level (from low to high) and distressing level (from minimal chain to heavy).

6 Finally, select Chaddock or Nest Studio hardware—or supply your own!

Select from over 20 standard hardware options or browse our collection of Nest Studio hardware on our website. Choose one, mix and match what you see or supply your own for us to add your personalization to the final piece. (*Note: upcharges will apply for Nest Studio Hardware*)