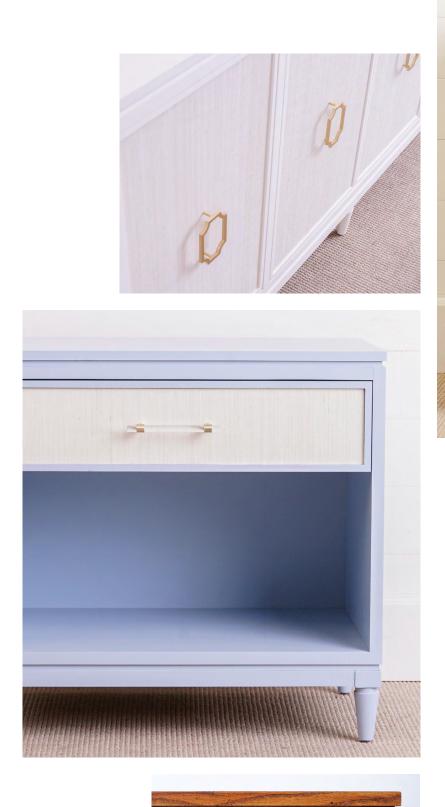

6 Finally, select Chaddock or Nest Studio hardware—or supply your own!

Select from over 20 standard hardware options or browse our collection of Nest Studio hardware on our website. Choose one, mix and match what you see or supply your own for us to add your personalization to the final piece. (*Note: upcharges will apply for Nest Studio Hardware*)