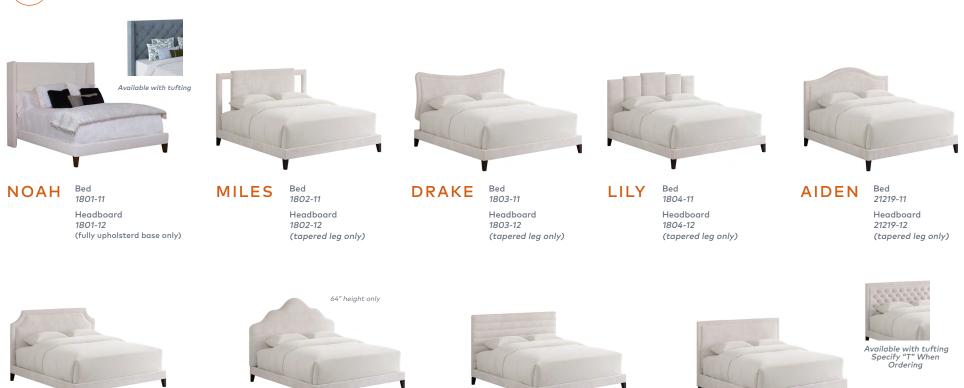

## 1 Choose your size & headboard height.

- Twin, Full, Queen, King, California King
- Tall (54" h) or Extra Tall (60"h)

• Bed (headboard + rails) or headboard only

Bed 23102-11

Headboard

(tapered leg only)

# 3 Choose your leg or base style.

Bed 23101-11

Headboard

(tapered leg only)

LAINEY

WHITLEY

Bed 23104-11

Headboard 23104-12