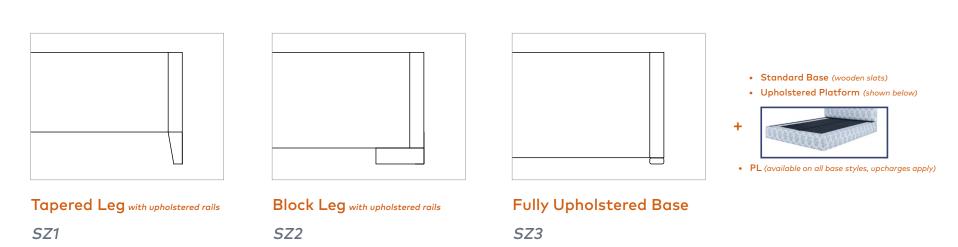

# 3 Choose your leg or base style.

Bed 23101-11

Headboard

(tapered leg only)

LAINEY

WHITLEY

Bed 23104-11

Headboard 23104-12