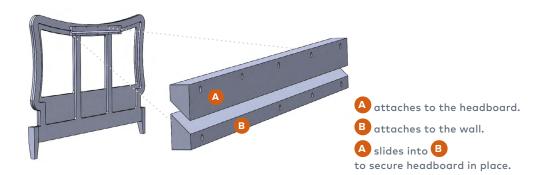

### Chaddock Studio Z Headboard Mount

A specially engineered innovative wall mount, standard with every Chaddock Studio Z headboard, makes your new headboard easy to securely install.

Bed 23106-11

Headboard