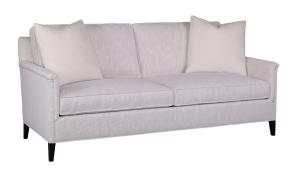

Elegantly Designed

Easily Configured

Expertly Crafted

Chaddock Chalkline is a refined assortment of tailored upholstery silhouettes. Designed with modern style, sensibilities and scale in mind, the made-to-order range adds even more options to Chaddock's custom upholstery portfolio. No matter the style you choose, the scale and sit will be the same. Plus, all of Chaddock's upholstery comes standard with our exclusive All Luxe premium cushion system. Why wait? All of the designs in our Chalkline Series are part of our Quick Ship program.

# Chaddock Chalkline Series, where unparalleled comfort meets premium tailoring.

### 1 Choose your arm style.

Kelsey
U1930-3

Tanner U1932-3

Murray U1931-3

**Davis** U1933-3